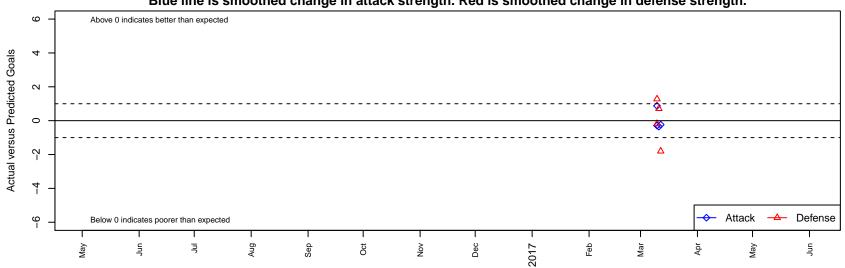

ANSFE South Florida Elite Blue B99

Dots are actual minus expected GF (blue circles) and GA (red triangles).

Blue line is smoothed change in attack strength. Red is smoothed change in defense strength.

| date     | home                               |   | away                               |   | venue                                    | pred.home | pred.awa |
|----------|------------------------------------|---|------------------------------------|---|------------------------------------------|-----------|----------|
| 17-03-12 | Slammers FC B99                    | 5 | ANSFE South Florida Elite Blue B99 | 0 | 2016 NV Players Showcase U-18 Treasure I | 3.20      | 0.24     |
| 17-03-11 | ANSFE South Florida Elite Blue B99 | 0 | Real So Cal White B99              | 1 | 2016 NV Players Showcase U-18 Treasure I | 0.35      | 1.71     |
| 17-03-10 | ANSFE South Florida Elite Blue B99 | 0 | San Diego SC Academy Navy B99      | 2 | 2016 NV Players Showcase U-18 Treasure I | 0.29      | 1.82     |
| 17-03-10 | FRAM Premier B99                   | 2 | ANSFE South Florida Elite Blue B99 | 1 | 2016 NV Players Showcase U-18 Treasure I | 3.28      | 0.12     |